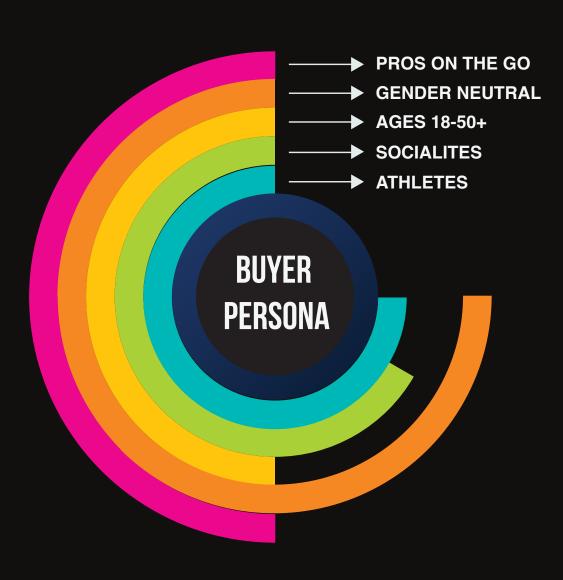

Re-up21 is a 1 of a kind, all-natural, great tasting, 4 oz. collagen protein shot. It contains the highest-grade ingredients including 21 grams of the most digestible (98%) Collagen Protein, Methyl B-12, Vitamin-C and a shot of Ginseng which makes it a great immune booster as well. All this with no sugar, no fat, zero net carbs, no caffeine and is certified GF and non-GMO!



WWW.RE-UP21.COM

## COST/BOTTLE With the perfect blend of ingredients, there isn't a product on the market with more bang for the buck. \$2.75

**50**%

\$5.50

Re-up21 offers the right margins for the right product at the right price.

只\$19.95

Menn

At an only slightly higher price than most energy drinks, Re-up21 offers the consumer an incredible value at a reasonable price.

COST/LITER

1 liter bottles - perfect for creative blends of our product. Streamlining bar storage with efficient, space-saving solutions.



21G PROTEIN O NET CARBS O FAT O SUGAR GLUTEN FREE NON-GMO

## **CASE/PALLET INFORMATION**

**BAR APPLICATION** 

MASTER CASE 54 UNITS

DIMENSIONS 12"X 16" TRAYS APPX. PALLET SIZE 40"W X 48"L X 58"H

UNITS PER PALLET APPX 5,940 UNITS

BOTTLES PER CASE 12 - 1 LT BOTTLES

COS