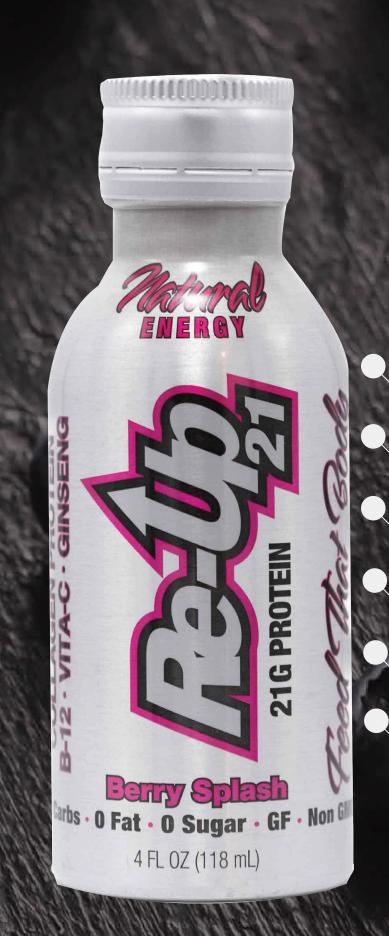

Re-up21 is a 1 of a kind, all-natural, great tasting, 4 oz. collagen protein shot. It contains the highest-grade ingredients including 21 grams of the most digestible (98%) Collagen Protein, Methyl B-12, Vitamin-C and a shot of Ginseng which makes it a great immune booster as well. All this with no sugar, no fat, zero net carbs, no caffeine and is certified GF and non-GMO!

21G PROTEIN O NET CARBS O FAT O SUGAR GLUTEN FREE NON-GMO